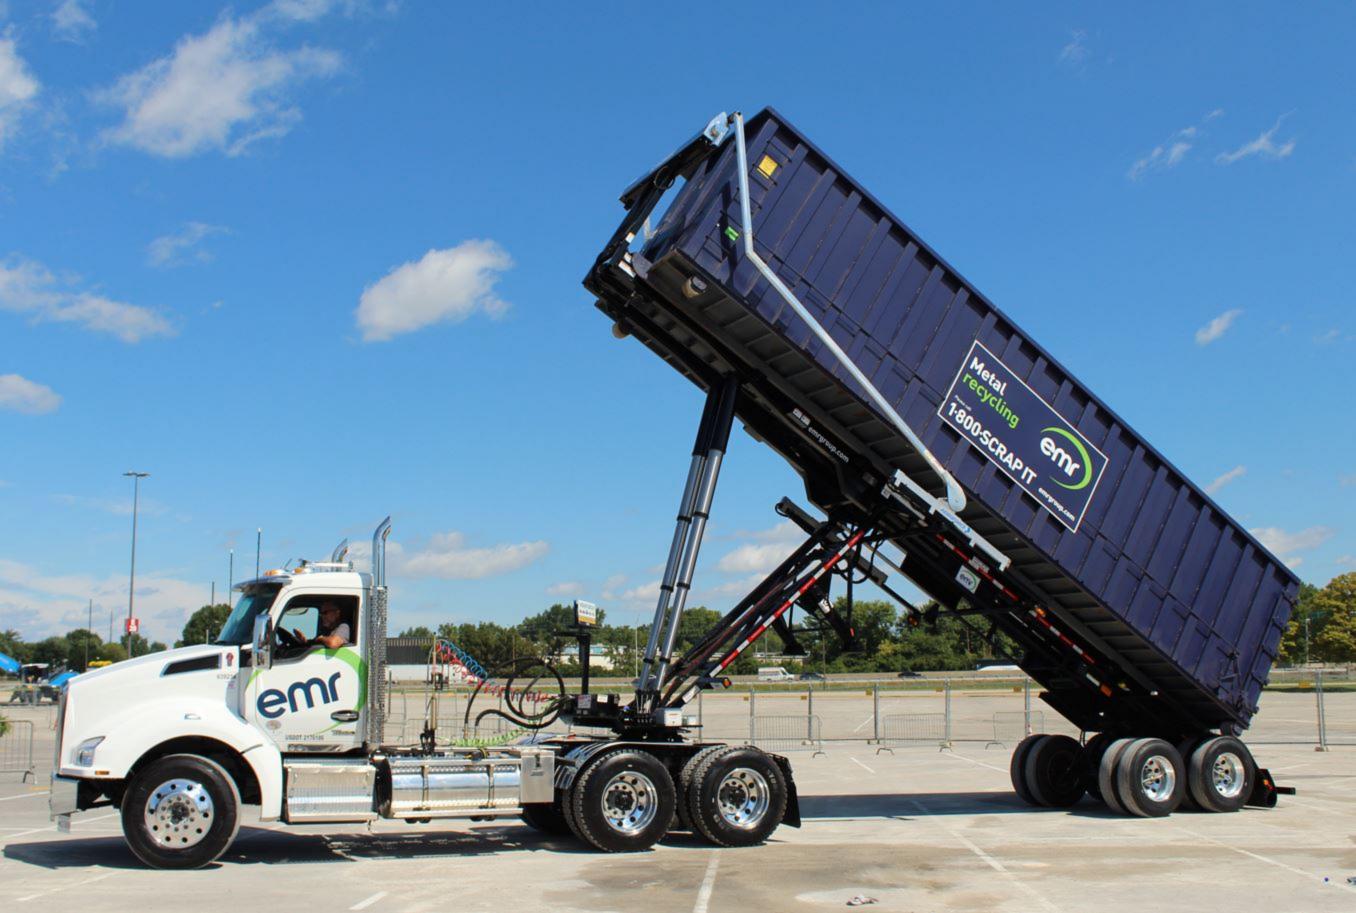

## **Specification:**

60,000# Capacity, Designed to Haul up to 40' Outside Rail Containers 12"x4"x3/8" Grade A Cross Members, 4"x4"x1/4" Stabilizer Frame 3/4" King Pin Plate, 3/8"x4" Flat Bar Wear Pad, 3" Shaft 7" Bore Reeve Cylinder (Duals) 8"- 4 Stage Telescopic Main Lift Cylinders (Duals) 7/8" IWRC Cable with 1" Ring 10" Main Pulley with Bronze Bushing

50,000 # Tandem Single Point Rear Suspension, 25,000# Axles ABS Brakes, D.O.T Lights #108, fixed front stops Rear Fenders Rubber on Tandem ICC Regulated Bumper- Air Accuated Manual outside controls with Air Control Brake Color Industrial Enamel with Hardener (Black)