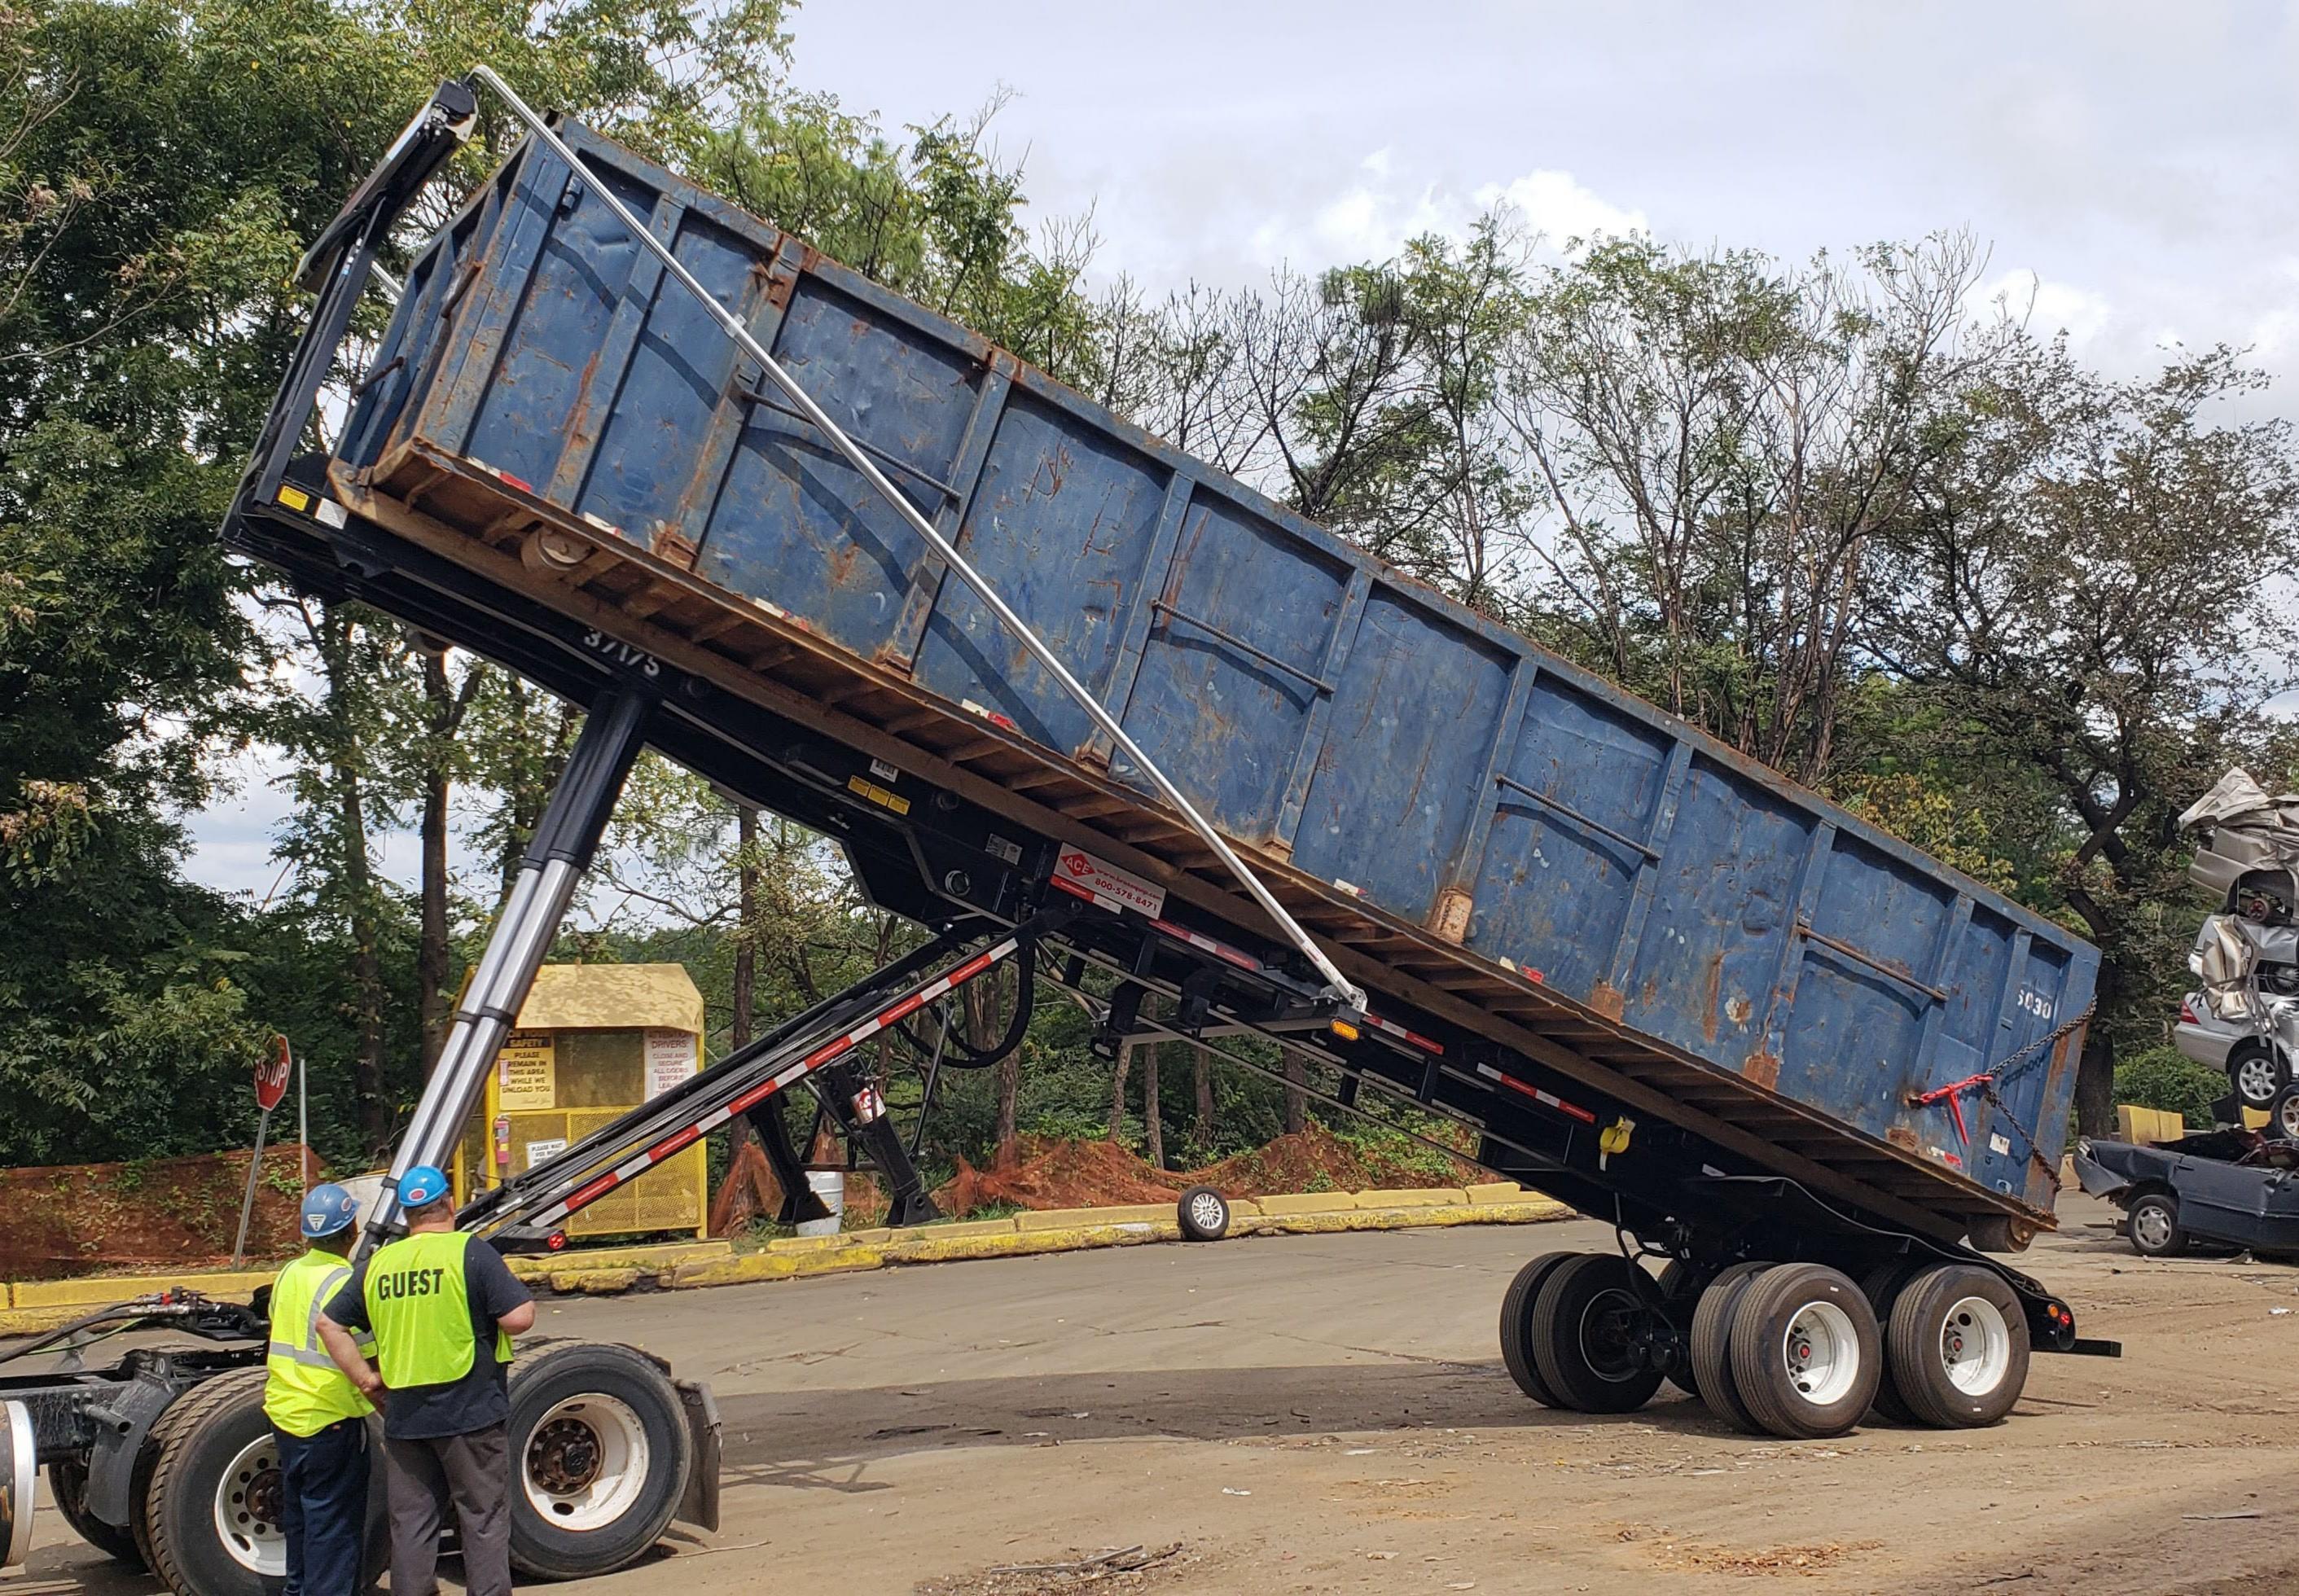

## ART-60-40

## **Specification:**

60,000# Capacity, Designed to Haul up to 40' Outside Rail Containers 12"x4"x3/8" Grade A Cross Members, 4"x4"x1/4" Stabilizer Frame 3/4" King Pin Plate, 3/8"x4" Flat Bar Wear Pad, 3" Shaft 7" Bore Reeve Cylinder (Duals) 8"- 4 Stage Telescopic Main Lift Cylinders (Duals) 7/8" IWRC Cable with 1" Ring 10" Main Pulley with Bronze Bushing

50,000 # Tandem Single Point Rear Suspension, 25,000# Axles ABS Brakes, D.O.T Lights #108, fixed front stops Rear Fenders Rubber on Tandem ICC Regulated Bumper- Air Accuated Manual outside controls with Air Control Brake Color Industrial Enamel with Hardener (Black)