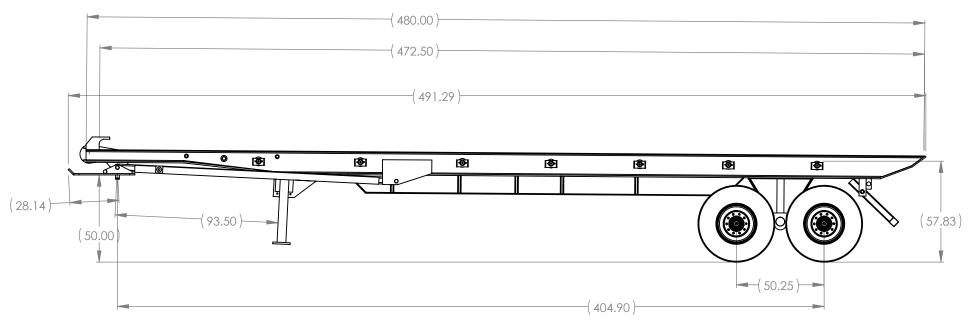

## **Specification:**

60,000# Capacity, Designed to Haul up to 40' Outside Rail Containers 12"x4"x3/8" Grade A Cross Members, 4"x4"x1/4" Stabilizer Frame 3/4" King Pin Plate, 3/8"x4" Flat Bar Wear Pad, 3" Shaft 7" Bore Reeve Cylinder (Duals) 8"- 4 Stage Telescopic Main Lift Cylinders (Duals) 7/8" IWRC Cable with 1" Ring 10" Main Pulley with Bronze Bushing

50,000 # Tandem Single Point Rear Suspension, 25,000# Axles ABS Brakes, D.O.T Lights #108, fixed front stops Rear Fenders Rubber on Tandem ICC Regulated Bumper- Air Accuated Manual outside controls with Air Control Brake Color Industrial Enamel with Hardener (Black)