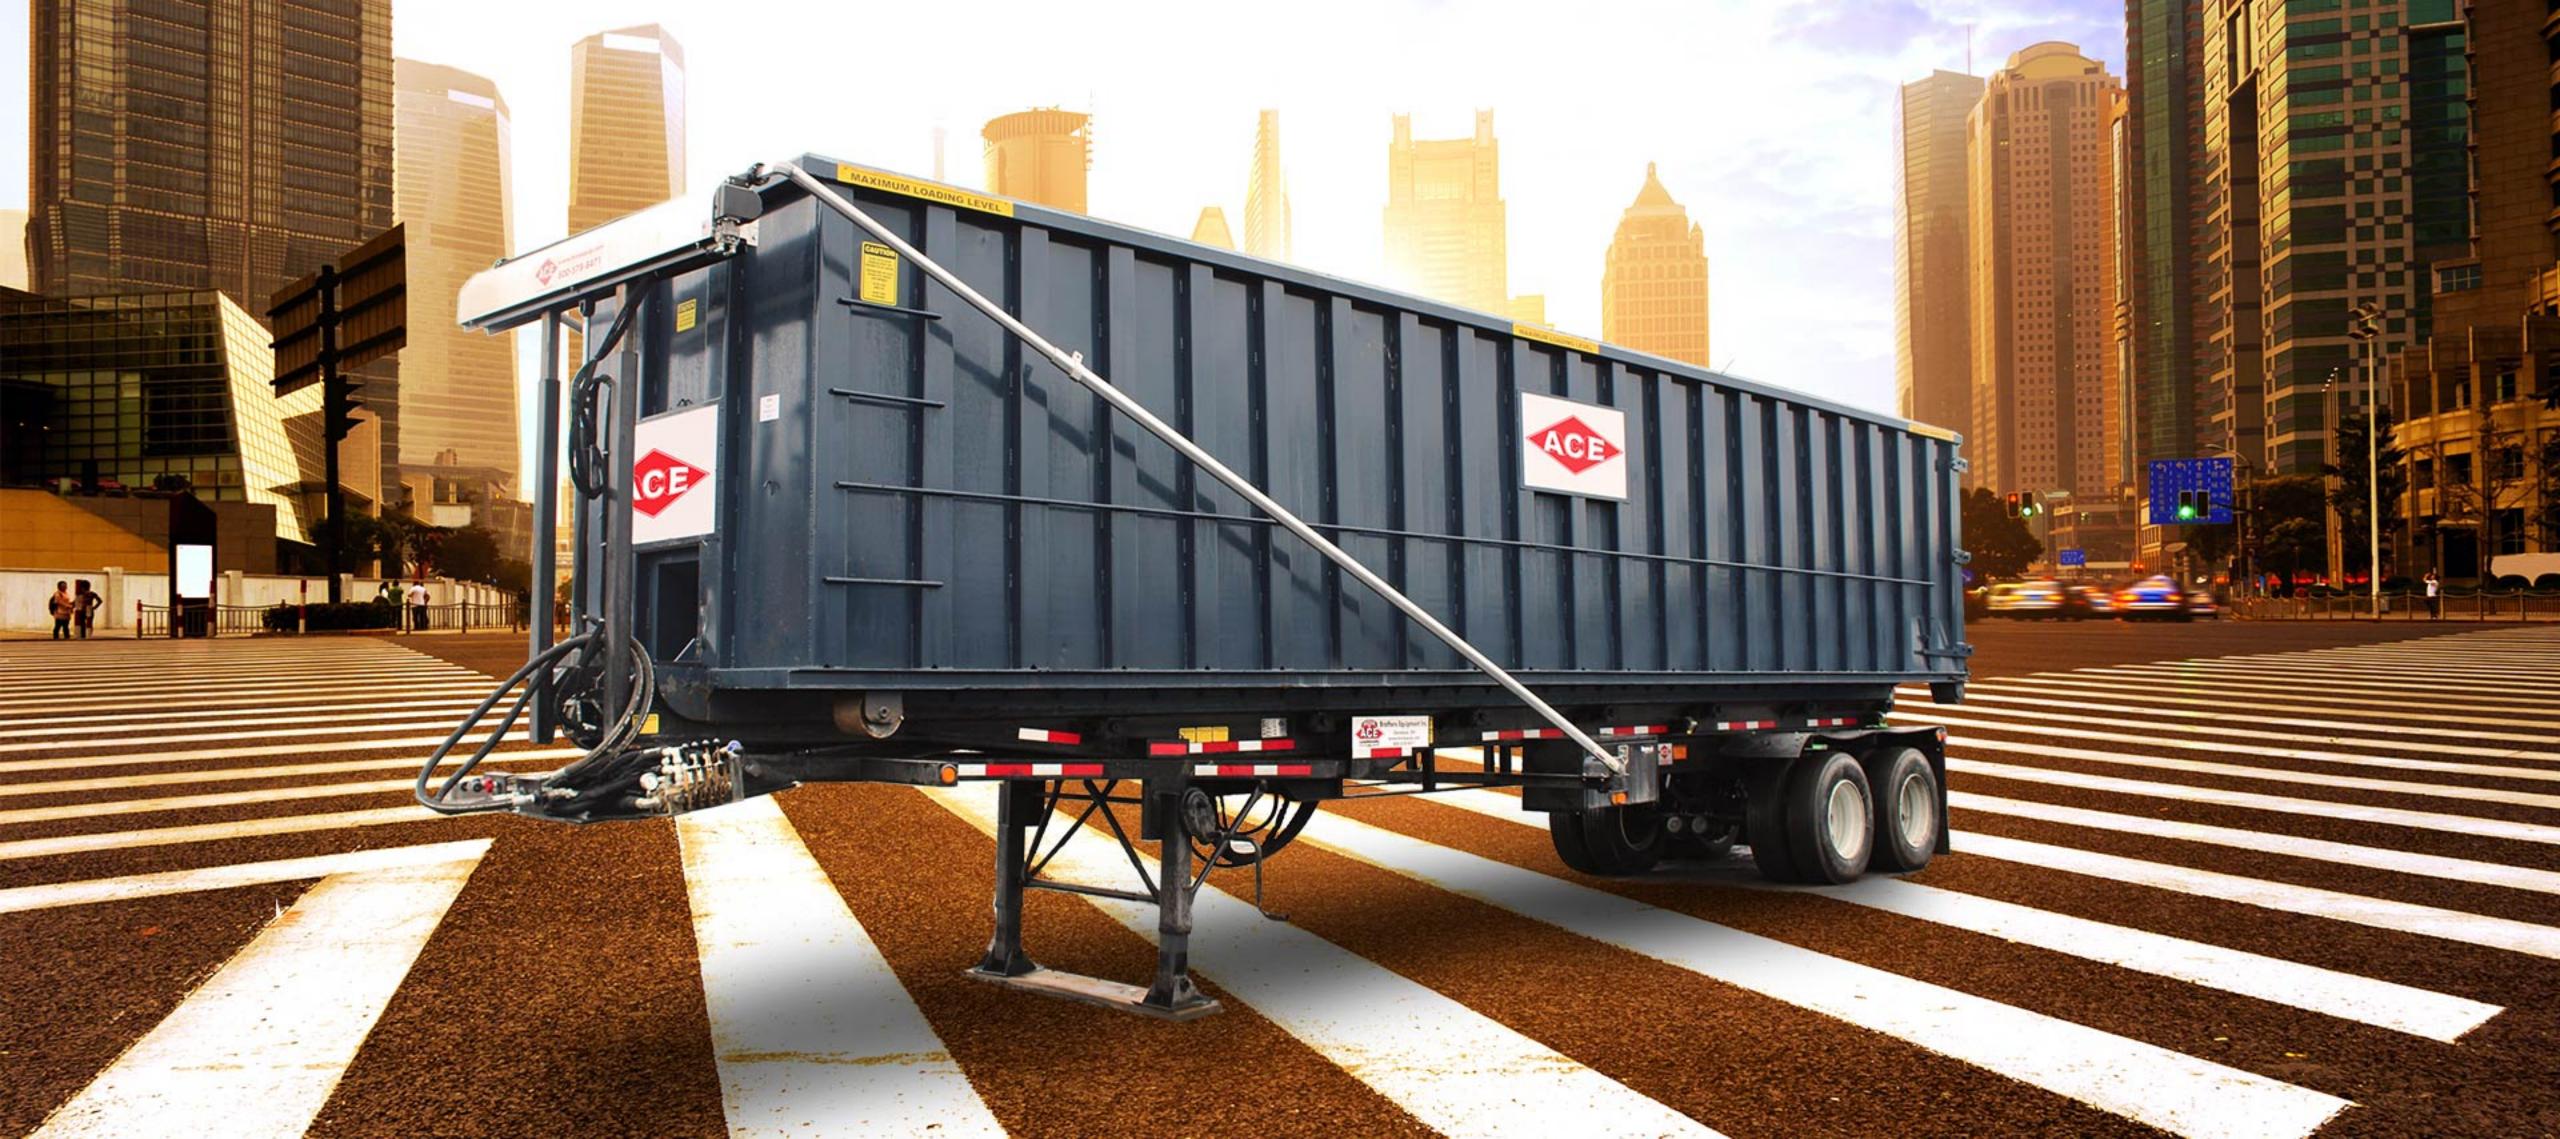

## **Specification:**

60,000# Capacity, Designed to Haul up to 40' Outside Rail Containers 12"x4"x3/8" Grade A Cross Members, 4"x4"x1/4" Stabilizer Frame 3/4" King Pin Plate, 3/8"x4" Flat Bar Wear Pad, 3" Shaft 7" Bore Reeve Cylinder (Duals) 8"- 4 Stage Telescopic Main Lift Cylinders (Duals) 7/8" IWRC Cable with 1" Ring 10" Main Pulley with Bronze Bushing

50,000 # Tandem Single Point Rear Suspension, 25,000# Axles ABS Brakes, D.O.T Lights #108, fixed front stops Rear Fenders Rubber on Tandem ICC Regulated Bumper- Air Accuated Manual outside controls with Air Control Brake Color Industrial Enamel with Hardener (Black)